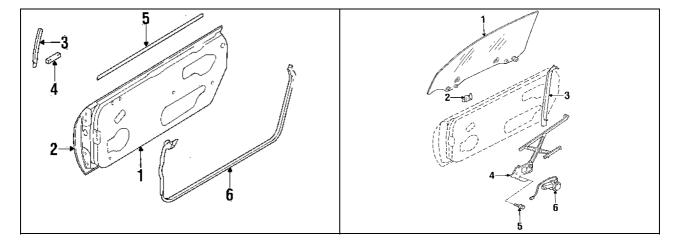

### 1) Door shell only (driver or passenger - \$125)

Includes 2) Outer panel, 3) Corner cover, 4) Corner cover, 5) Belt w strip, 6) Weatherstrip (new on drivers door)

Glass only - \$50 each side 1) with (2) Glass Stopper 3) Guide channel Right Window Regulator - \$10 each (4) with 5) Regulator Bolt Power Window Motor - \$40 each (6)

Mirror – driver - \$35 Mirror – passenger - \$35

Passenger Side Door - \$200

**Driver Side Door - \$200** 

Latch on body - \$10 Pair

Door Switches - \$10 pair

Door opening metal trim (2 pieces around window) – \$15 each set, driver, pass side Door opening – Rubber seal around window – \$25 each, Drivers, Pass Door opening – seal from body at front of door - \$10 each Door opening – seal from body at rear of door - \$10 each