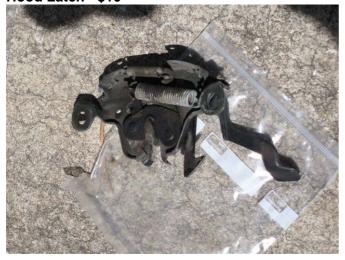

or shell only (driver or passenger - \$125)

Includes 2) Outer panel, 3) Corner cover, 4) Corner cover, 5) Belt w strip, 6) Weatherstrip (new on drivers door)

Glass only - \$50 each side 1) with (2) Glass Stopper 3) Guide channel Right Window Regulator - \$10 each (4) with 5) Regulator Bolt Power Window Motor - \$40 each (6)

Mirror – driver - \$35 Mirror – passenger - \$35



Passenger Side Door - \$200





**Driver Side Door - \$200** 





Latch on body - \$10 Pair



Door Switches - \$10 pair



Door opening metal trim (2 pieces around window) – \$15 each set, driver, pass side Door opening – Rubber seal around window – \$25 each, Drivers, Pass Door opening – seal from body at front of door - \$10 each Door opening – seal from body at rear of door - \$10 each





Hood Latch - \$10



Trunk Release lever - \$15



Trunk Release Mechanism - \$10



# Rear Bumper Cover with impact absorber \$50 Rear Bumper Cover Only \$30 Impact absorber only \$25



Bumper cover is damaged on passenger side. Has a puncture about 2 inches long, ¼ inch wide. Otherwise, just needs paint and some minor work. Very useable.





**Rear Bumper Support - \$50** 



### Trunk Lid with spoiler and center light \$200 (center trim strip not included) With 240SX and SE Emblems

Trunk Lid Only - \$100

Center Light only - \$25

Spoiler Only - \$100







Trunk Lid Spring Assembly - \$20



Fuel Door - \$15



Fuel Filler Neck with Cap - \$15



Trunk / Fuel Door Release Cable - \$10



### **Hood Release Cable**



Drivers side rear tail light - \$75



Center light strip - \$75



Passenger side t