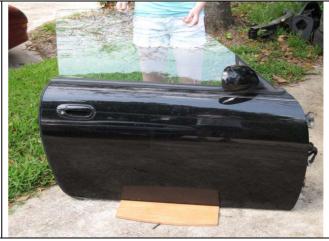

### **Doors**

**DOORS** - Doors with glass/motor, hinges, door harness and mirrors - **\$200 each** (no door panels, interior parts or switches) both driver and passenger available.

Mirror – driver - \$35 Mirror – passenger - \$35

Passenger Side Door - \$200

**Driver Side Door - \$200** 

Latch on body - \$10 Pair

Door Switches - \$10 pair

Door opening metal trim (2 pieces around window) – \$15 each set, driver, pass side Door opening – Rubber seal around window – \$25 each, Drivers, Pass Door opening – seal from body at front of door - \$10 each Door opening – seal from body at rear of door - \$10 each