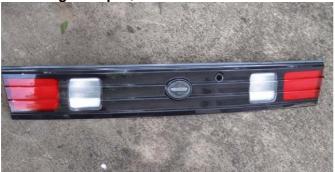

### Trunk Lid with spoiler and center light \$200 (center trim strip not included) With 240SX and SE Emblems

Trunk Lid Only - \$100

Center Light only - \$25

Spoiler Only - \$100

Trunk Lid Spring Assembly - \$20

### **Hood Release Cable**

Drivers side rear tail light - \$75

Center light strip - \$75

Passenger side tail light - \$20
Damaged, lens cracked/ housing some cracks
– will be glued, cleaned up