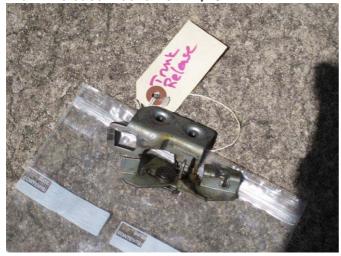

anel, 3) Corner cover, 4) Corner cover, 5) Belt w strip, 6) Weatherstrip (new on drivers door)

Glass only - \$50 each side 1) with (2) Glass Stopper 3) Guide channel Right Window Regulator - \$10 each (4) with 5) Regulator Bolt Power Window Motor - \$40 each (6)

Mirror – driver - \$35 Mirror – passenger - \$35



Passenger Side Door - \$200





**Driver Side Door - \$200** 





Latch on body - \$10 Pair



Door Switches - \$10 pair



Door opening metal trim (2 pieces around window) – \$15 each set, driver, pass side Door opening – Rubber seal around window – \$25 each, Drivers, Pass Door opening – seal from body at front of door - \$10 each Door opening – seal from body at rear of door - \$10 each





Hood Latch - \$10



Trunk Release lever - \$15



Trunk Release Mechanism - \$10



# Rear Bumper Cover with impact absorber \$50 Rear Bumper Cover Only \$30 Impact absorber only \$25



Bumper cover is damaged on passenger side. Has a puncture about 2 inches long, ¼ inch wide. Otherwise, just needs paint and some minor work. Very useable.





**Rear Bumper Support - \$50** 



### Trunk Lid with spoiler and center light \$200 (center trim strip not included) With 240SX and SE Emblems

Trunk Lid Only - \$100

Center Light only - \$25

Spoiler Only - \$100







Trunk Lid Spring Assembly - \$20



Fuel Door - \$15



Fuel Filler Neck with Cap - \$15



Trunk / Fuel Door Release Cable - \$10



### **Hood Release Cable**



Drivers side rear tail light - \$75



Center light strip - \$75



Passenger side tail light - \$20
Damaged, lens cracked/ housing some cracks
– wi