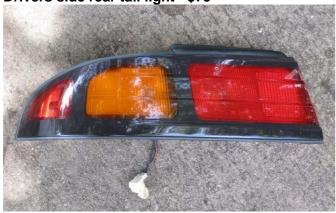

### **Hood Release Cable**

Drivers side rear tail light - \$75

Center light strip - \$75

Passenger side tail light - \$20
Damaged, lens cracked/ housing some cracks
– will be glued, cleaned up