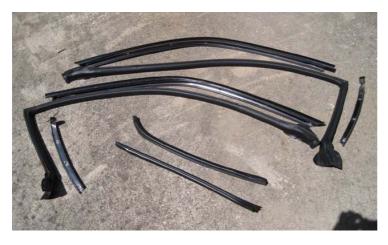

Mirror – driver - \$35 Mirror – passenger - \$35

Passenger Side Door - \$200

**Driver Side Door - \$200** 

Latch on body - \$10 Pair

Door Switches - \$10 pair

Door opening metal trim (2 pieces around window) – \$15 each set, driver, pass side Door opening – Rubber seal around window – \$25 each, Drivers, Pass Door opening – seal from body at front of door - \$10 each Door opening – seal from body at rear of door - \$10 each