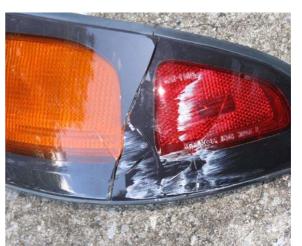

### **Hood Release Cable**

Drivers side rear tail light - \$75

Center light strip - \$75

Passenger side tail light - \$20
Damaged, lens cracked/ housing some cracks
– will be glued, cleaned up