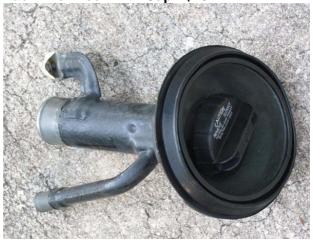

### **Hood Release Cable**

Drivers side rear tail light - \$75

Center light strip - \$75

Passenger side tail light - \$20
Damaged, lens cracked/ housing some cracks
– will be glued, cleaned up