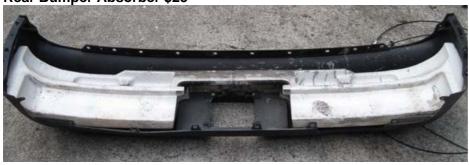

# Rear Bumper Cover with impact absorber \$50 Rear Bumper Cover Only \$30 Impact absorber only \$25

Bumper cover is damaged on passenger side. Has a puncture about 2 inches long, ¼ inch wide. Otherwise, just needs paint and some minor work. Very useable.