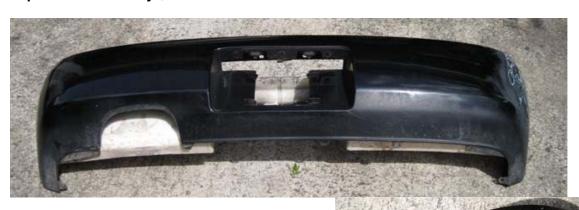

# Rear Bumper Cover with impact absorber \$50 Rear Bumper Cover Only \$30 Impact absorber only \$25

Bumper cover is damaged on passenger side. Has a puncture about 2 inches long, ¼ inch wide. Otherwise, just needs paint and some minor work. Very useable.