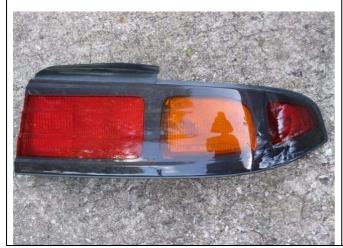

### **Hood Release Cable**

Drivers side rear tail light - \$75

Center light strip - \$75

Passenger side tail light - \$20
Damaged, lens cracked/ housing some cracks
– will be glued, cleaned up