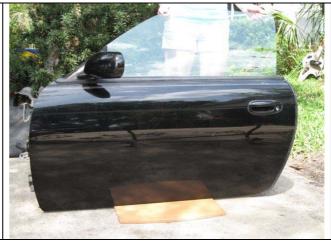

### **Doors**

**DOORS** - Doors with glass/motor, hinges, door harness and mirrors - **\$200 each** (no door panels, interior parts or switches) both driver and passenger available.

### 1) Door shell only (driver or passenger - \$125)

Includes 2) Outer panel, 3) Corner cover, 4) Corner cover, 5) Belt w strip, 6) Weatherstrip (new on drivers door)

Glass only - \$50 each side 1) with (2) Glass Stopper 3) Guide channel Right Window Regulator - \$10 each (4) with 5) Regulator Bolt Power Window Motor - \$40 each (6)

Mirror – driver - \$35 Mirror – passenger - \$35

Passenger Side Door - \$200

**Driver Side Door - \$200** 

Latch on body - \$10 Pair

Door Switches - \$10 pair

Door opening metal trim (2 pieces around window) – \$15 each set, driver, pass side Door opening – Rubber seal around window – \$25 each, Drivers, Pass Door opening – seal from body at front of door - \$10 each Door opening – seal from body at rear of door - \$10 each