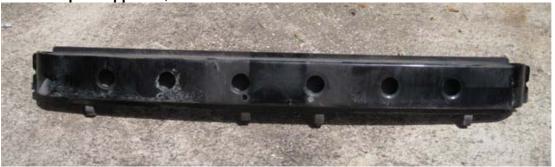

assenger - \$35



Passenger Side Door - \$200





**Driver Side Door - \$200** 





Latch on body - \$10 Pair



Door Switches - \$10 pair



Door opening metal trim (2 pieces around window) – \$15 each set, driver, pass side Door opening – Rubber seal around window – \$25 each, Drivers, Pass Door opening – seal from body at front of door - \$10 each Door opening – seal from body at rear of door - \$10 each





Hood Latch - \$10



Trunk Release lever - \$15



Trunk Release Mechanism - \$10



# Rear Bumper Cover with impact absorber \$50 Rear Bumper Cover Only \$30 Impact absorber only \$25



Bumper cover is damaged on passenger side. Has a puncture about 2 inches long, ¼ inch wide. Otherwise, just needs paint and some minor work. Very useable.





**Rear Bumper Support - \$50** 



### Trunk Lid with spoiler and center light \$200 (center trim strip not included) With 240SX and SE Emblems

Trunk Lid Only - \$100

Center Light only - \$25

Spoiler Only - \$100







Trunk Lid Spring Assembly - \$20



Fuel Door - \$15



Fuel Filler Neck with Cap - \$15



Trunk / Fuel Door Release Cable - \$10



### **Hood Release Cable**



Drivers side rear tail light - \$75



Center light strip - \$75



Passenger side tail light - \$20
Damaged, lens cracked/ housing some cracks
– will be glued, cleaned up