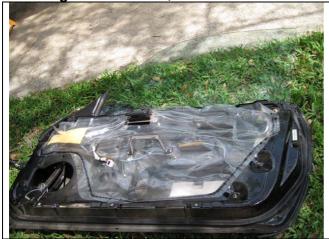

### **Doors**

**DOORS** - Doors with glass/motor, hinges, door harness and mirrors - **\$200 each** (no door panels, interior parts or switches) both driver and passenger available.

### 1) Door shell only (driver or passenger - \$125)

Includes 2) Outer panel, 3) Corner cover, 4) Corner cover, 5) Belt w strip, 6) Weatherstrip (new on drivers door)

Glass only - \$50 each side 1) with (2) Glass Stopper 3) Guide channel Right Window Regulator - \$10 each (4) with 5) Regulator Bolt Power Window Motor - \$40 each (6)

Mirror – driver - \$35 Mirror – passenger - \$35

Passenger Side Door - \$200

**Driver Side Door - \$200** 

Latch on body - \$10 Pair

Door Switches - \$10 pair

Door opening metal trim (2 pieces around window) – \$15 each set, driver, pass side Door opening – Rubber seal around window – \$25 each, Drivers, Pass Door opening – seal from body at front of door - \$10 each Door opening – seal from body at rear of door - \$10 each