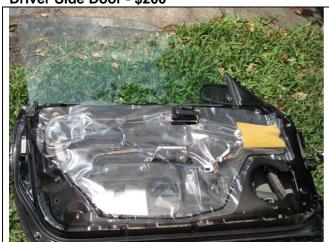

### **Doors**

**DOORS** - Doors with glass/motor, hinges, door harness and mirrors - **\$200 each** (no door panels, interior parts or switches) both driver and passenger available.

Mirror – driver - \$35 Mirror – passenger - \$35

Passenger Side Door - \$200

**Driver Side Door - \$200** 

Latch on body - \$10 Pair

Door Switches - \$10 pair

Door opening metal trim (2 pieces around window) – \$15 each set, driver, pass side Door opening – Rubber seal around window – \$25 each, Drivers, Pass Door opening – seal from body at front of door - \$10 each Door opening – seal from body at rear of door - \$10 each