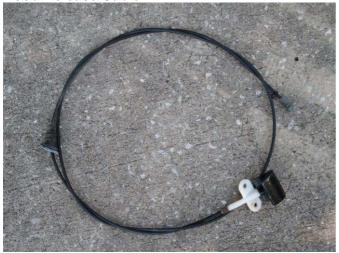

### **Hood Release Cable**

Drivers side rear tail light - \$75

Center light strip - \$75

Passenger side tail light - \$20
Damaged, lens cracked/ housing some cracks
– will be glued, cleaned up