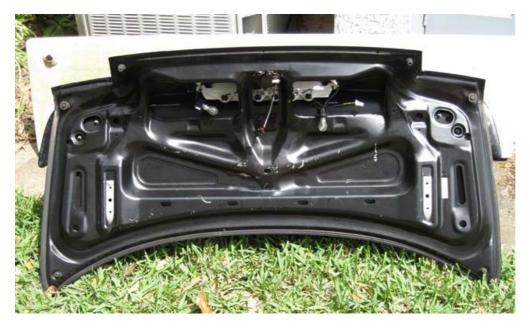

### Trunk Lid with spoiler and center light \$200 (center trim strip not included) With 240SX and SE Emblems

Trunk Lid Only - \$100

Center Light only - \$25

Spoiler Only - \$100

Trunk Lid Spring Assembly - \$20